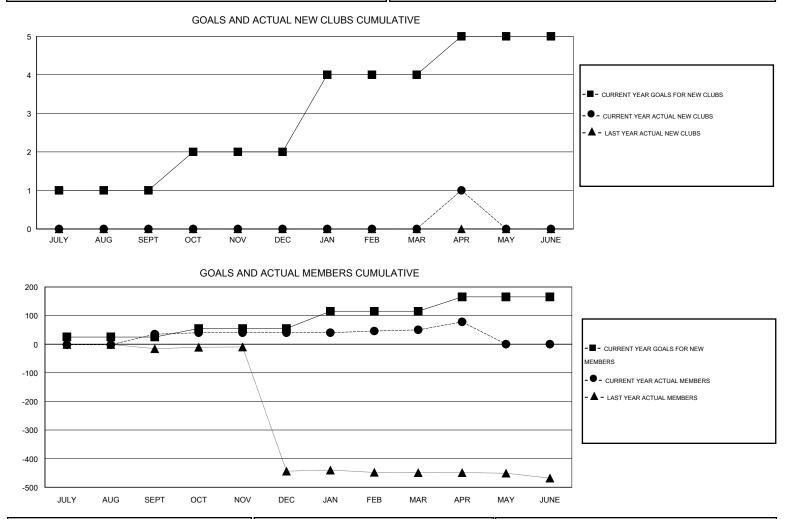

## GMT: VINOD KHANNA

| GMT: VINOD KHANNA     |                  | LOCATIO             | LOCATION PAKISTAN          |                             |                       |                    |                                  | GMT CA 6                     |                             |
|-----------------------|------------------|---------------------|----------------------------|-----------------------------|-----------------------|--------------------|----------------------------------|------------------------------|-----------------------------|
| Clubs                 |                  |                     |                            |                             | Members               |                    |                                  |                              |                             |
| RESULTS FOR 2013-2014 |                  |                     |                            |                             | RESULTS FOR 2013-2014 |                    |                                  |                              |                             |
| QUARTER               | NEW CLUB<br>GOAL | ACTUAL NEW<br>CLUBS | ACTUAL<br>DROPPED<br>CLUBS | ACTUAL NET<br>GAIN/<br>LOSS | QUARTER               | NEW MEMBER<br>GOAL | ACTUAL TOTAL<br>MEMBERS<br>ADDED | ACTUAL<br>DROPPED<br>MEMBERS | ACTUAL NET<br>GAIN/<br>LOSS |
| JULY/AUG/SEPT         | 1                | 0                   | 0                          | 0                           | JULY/AUG/SEPT         | 25                 | 40                               | 5                            | 35                          |
| OCT/NOV/DEC           | 1                | 0                   | 0                          | 0                           | OCT/NOV/DEC           | 30                 | 5                                | 0                            | 5                           |
| JAN/FEB/MAR           | 2                | 0                   | 0                          | 0                           | JAN/FEB/MAR           | 60                 | 14                               | 4                            | 10                          |
| APR/MAY/JUNE          | 1                | 1                   | 0                          | 1                           | APR/MAY/JUNE          | 50                 | 32                               | 4                            | 28                          |

| DROPPED CLUBS: 0 | 11 CLUBS OF 23 ADDED 1 OR MORE | GENDER DISTRIBUTION                      |             |  |
|------------------|--------------------------------|------------------------------------------|-------------|--|
|                  | NEW MEMBERS                    | MALE 374 (74.35%)<br>FEMALE 129 (25.65%) |             |  |
| DROPPED MEMBERS  |                                |                                          |             |  |
| DECEASED 2       | CLICK HERE FOR HEALTH          |                                          | (a <b>-</b> |  |
| CLUB CANCELLED C | ASSESSMENT DATA                | FAMILY UNIT MEMBERS                      | 137<br>46   |  |
| OTHER 11         |                                | HEAD OF HOUSEHOLD                        |             |  |
| TOTAL 13         |                                | NON-HEAD OF HOUSEHOLD                    | 91          |  |